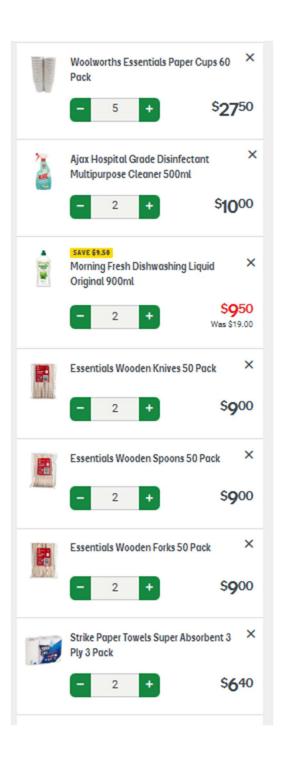

om.)

#### 11. Vice Chair Swim Club



## Capalaba Piranhas Amateur Swimming Club

154-164 Mount Cotton Road Capalaba chairperson@capalabaswimmingclub.org.au

0413 608 096

Vacancy of Vice Chair position.

**Motion: Call for nominations** 

**Motion: Endorse Nominee** 

#### 12. Ongoing Canteen Running Costs

Seeking a blanket approval for restocking of the canteen during the swim season.

Motion: Seeking a blanket approval to spend no more than \$250 per week to restock the canteen during the swim season as required – to be funded from running costs as approved in the June meeting.







| SUBTOTAL | \$103.98                |  |
|----------|-------------------------|--|
| SHIPPING | Shipping to Queensland. |  |
| TOTAL    | \$113.98                |  |

#### Woolworths Start Up Costs

















#### QCC Hospitality \$165.33



#### Big W \$554.40



#### Officeworks \$37.92



| Items in y              | our bag             |                               |             |                               |
|-------------------------|---------------------|-------------------------------|-------------|-------------------------------|
| _                       | 4 Slice Sandwich    | Press                         |             | \$35.00                       |
|                         | — 1 +               |                               |             | Ū                             |
|                         | 1.7L Cordless Kett  | tle                           |             | \$7.50                        |
| T.                      | - 1 +               |