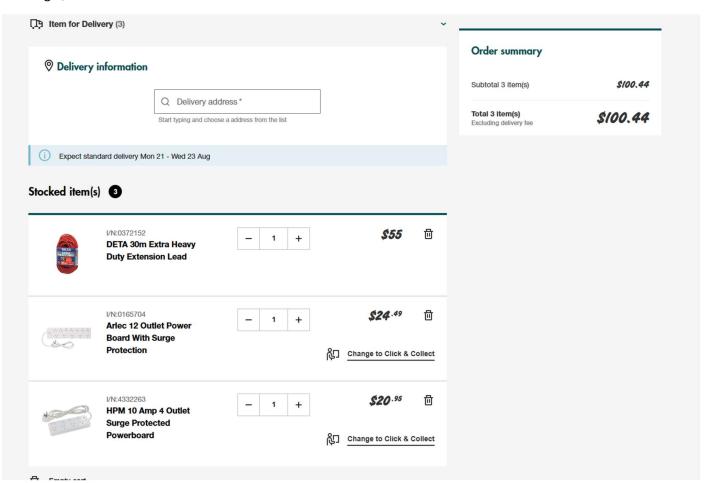

| Att 1 Corro Register 2023 (Automated)                      | 2  |
|------------------------------------------------------------|----|
| Att 2 Actions Register (August)                            | 5  |
| Att 3 Treasurer & Connection Corridor Report (August 2023) | 6  |
| Att 4 Swim Club (July)                                     | 10 |
| Att 5 Revised Swim Club Budget 2023-24                     | 11 |
| Att 6 Swim Club Report August (+ quotes)                   | 14 |
| Att 7 August Principal's Report                            | 36 |
| Att 8 Wishlist Funding R2 2023 Request - S.Houliston       | 38 |
| Att 9 202308 Grants Update (002)                           | 46 |
|                                                            |    |