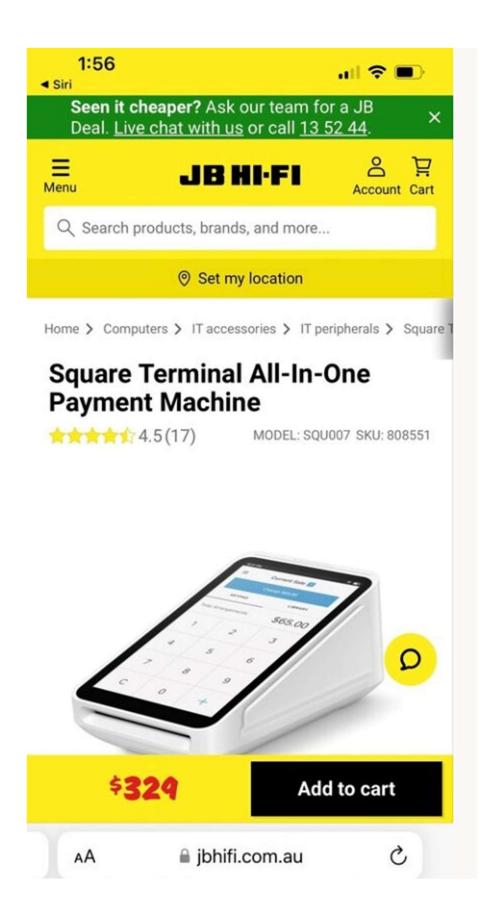

| 3.00     | 17.95      |            | 10%      | 53.85      |
| 888200, | Silicone Caps                            | 6.00     | 4.50       |            | 10%      | 27.00      |
| 888732, | Backstroke Flags (30m Length) - Donation | 1.00     | 99.00      | 100.00     |          | 0.00       |
|         |                                          |          |            |            | Subtotal | 224.55     |
|         |                                          |          |            | Total      | GST 10%  | 22.47      |
|         |                                          |          |            | Te         | otal AUD | 247.02     |
| Terms   |                                          |          |            |            |          |            |

JB Hifi - \$329



Officeworks \$30





### ORDER CONFIRMATION Cart Items 20 Ports Usb Hub Smart Charger High Power Fast Charging 1x Station For Phone Tablet Laptop \$58.75 \$58.75 **Product Total** \$4.98 Shipping Save \$4.98 Free delivery on OnePass items Start free 30 day trial Do you have a coupon, gift card or OnePass reward? Add Coupon Add Gift card Add OnePass reward Round up for MS Australia MS Australia is Australia's national multiple sclerosis (MS) notfor-profit organisation that empowers researchers to identify ways to treat, prevent and cure MS, seeks sustained and systemic policy change via advocacy, and acts as the champion for Australia's community of people affected by MS. By rounding up today, you'll assist in progressing vital MS research and advocacy.

Yes, I'd like to donate 27c to MS