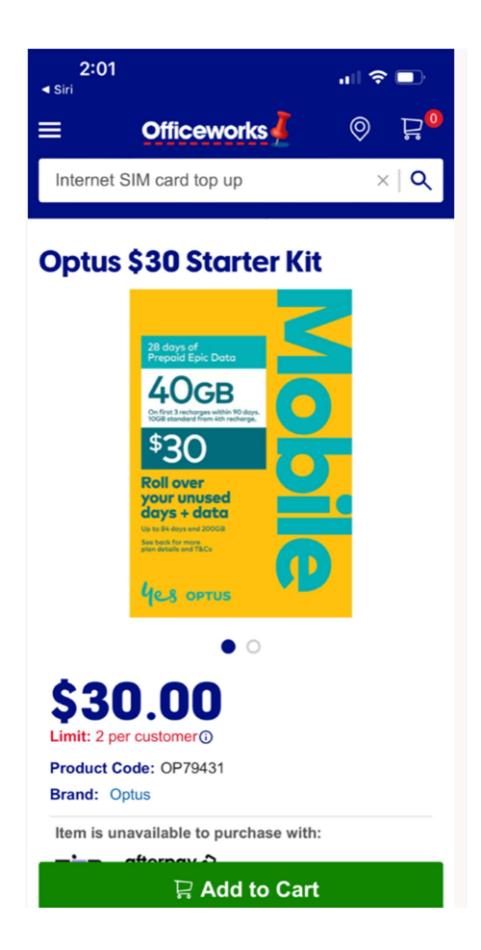

| 3.00     | 17.95      |            | 10%      | 53.85      |
| 888200, | Silicone Caps                            | 6.00     | 4.50       |            | 10%      | 27.00      |
| 888732, | Backstroke Flags (30m Length) - Donation | 1.00     | 99.00      | 100.00     |          | 0.00       |
|         |                                          |          |            |            | Subtotal | 224.55     |
|         |                                          |          |            | Total      | GST 10%  | 22.47      |
|         |                                          |          |            | Te         | otal AUD | 247.02     |
| Terms   |                                          |          |            |            |          |            |

JB Hifi - \$329



Officeworks \$30





### ORDER CONFIRMATION Cart Items 20 Ports Usb Hub Smart Charger High Power Fast Charging 1x Station For Phone Tablet Laptop \$58.75 \$58.75 **Product Total** \$4.98 Shipping Save \$4.98 Free delivery on OnePass items Start free 30 day trial Do you have a coupon, gift card or OnePass reward? Add Coupon Add Gift card Add OnePass reward Round up for MS Australia MS Australia is Australia's national multiple sclerosis (MS) notfor-profit organisation that empowers researchers to identify ways to treat, prevent and cure MS, seeks sustained and systemic policy change via advocacy, and acts as the champion for Australia's community of people affected by MS. By rounding up today, you'll assist in progressing vital MS research and advocacy.

Yes, I'd like to donate 27c to MS Australia!

Total