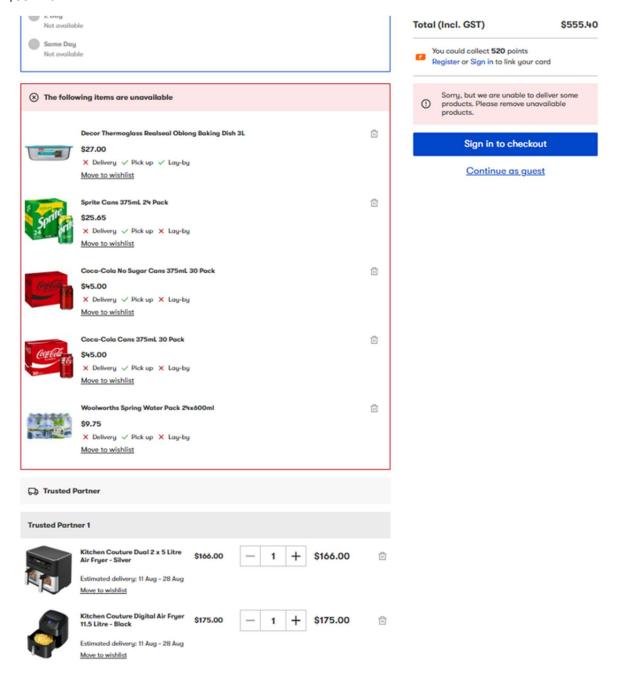

Swimming Club

154-164 Mount Cotton Road Capalaba chairperson@capalabaswimmingclub.org.au

0413 608 096

Vacancy of Vice Chair position.

**Motion: Call for nominations** 

**Motion: Endorse Nominee** 

#### 12. Ongoing Canteen Running Costs

Seeking a blanket approval for restocking of the canteen during the swim season.

Motion: Seeking a blanket approval to spend no more than \$250 per week to restock the canteen during the swim season as required – to be funded from running costs as approved in the June meeting.







| SUBTOTAL | \$103.98                |  |
|----------|-------------------------|--|
| SHIPPING | Shipping to Queensland. |  |
| TOTAL    | \$113.98                |  |

#### Woolworths Start Up Costs

















#### QCC Hospitality \$165.33



#### Big W \$554.40



#### Officeworks \$37.92



| Items in y              | our bag             |                               |             |                               |
|-------------------------|---------------------|-------------------------------|-------------|-------------------------------|
| _                       | 4 Slice Sandwich    | Press                         |             | \$35.00                       |
|                         | — 1 +               |                               |             | Ū                             |
|                         | 1.7L Cordless Kett  | tle                           |             | \$7.50                        |
| T.                      | - 1 +               |                               |             | Ū                             |
|