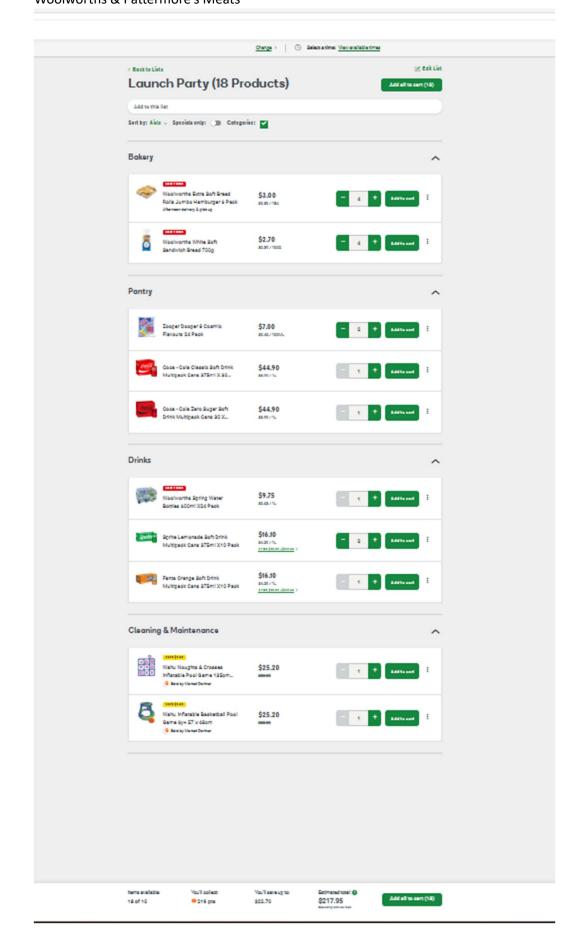

ded from revised start-up costs.

Motion: To spend \$100.44 at Bunnings for to be funded from revised start-up costs. (Note this is to power timing system from canteen due to electrical issues in computer room.)

#### 11. Vice Chair Swim Club



## Capalaba Piranhas Amateur Swimming Club

154-164 Mount Cotton Road Capalaba chairperson@capalabaswimmingclub.org.au

0413 608 096

Vacancy of Vice Chair position.

**Motion: Call for nominations** 

**Motion: Endorse Nominee** 

#### 12. Ongoing Canteen Running Costs

Seeking a blanket approval for restocking of the canteen during the swim season.

Motion: Seeking a blanket approval to spend no more than \$250 per week to restock the canteen during the swim season as required – to be funded from running costs as approved in the June meeting.







| SUBTOTAL | \$103.98                |  |
|----------|-------------------------|--|
| SHIPPING | Shipping to Queensland. |  |
| TOTAL    | \$113.98                |  |

#### Woolworths Start Up Costs

















#### QCC Hospitality \$165.33



#### Big W \$554.40



#### Officeworks \$37.92



| Items in y              | our bag             |                               |             |                               |
|-------------------------|---------------------|-------------------------------|-------------|-------------------------------|
| _                       | 4 Slice Sandwich    | Press                         |             | \$35.00                       |
|                         | — 1 +               |                               |             | Ū