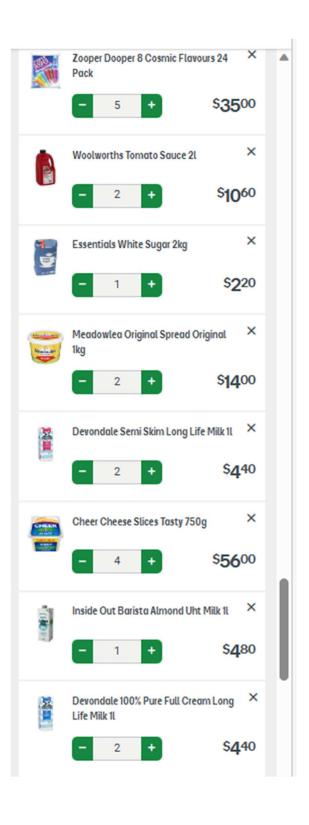

| Att 1 Corro Register 2023 (Automated)                      | 2  |
|------------------------------------------------------------|----|
| Att 2 Actions Register (August)                            | 5  |
| Att 3 Treasurer & Connection Corridor Report (August 2023) | 6  |
| Att 4 Swim Club (July)                                     | 10 |
| Att 5 Revised Swim Club Budget 2023-24                     | 11 |
| Att 6 Swim Club Report August (+ quotes)                   | 14 |
| Att 7 August Principal's Report                            | 36 |
| Att 8 Wishlist Funding R2 2023 Request - S.Houliston       | 38 |
| Att 9 202308 Grants Update (002)                           | 46 |
|                                                            |    |