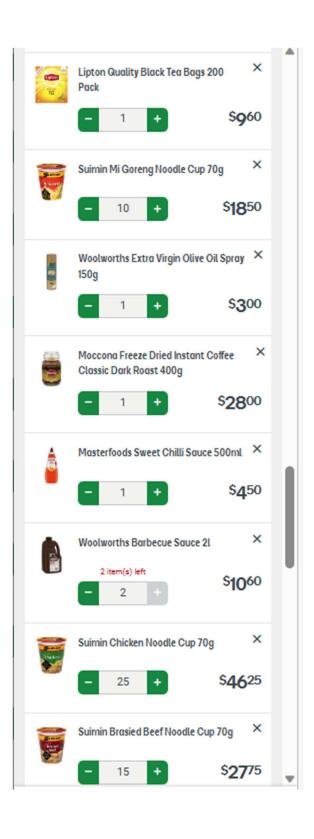

#### 11. Vice Chair Swim Club



## Capalaba Piranhas Amateur Swimming Club

154-164 Mount Cotton Road Capalaba chairperson@capalabaswimmingclub.org.au

0413 608 096

Vacancy of Vice Chair position.

**Motion: Call for nominations** 

**Motion: Endorse Nominee** 

#### 12. Ongoing Canteen Running Costs

Seeking a blanket approval for restocking of the canteen during the swim season.

Motion: Seeking a blanket approval to spend no more than \$250 per week to restock the canteen during the swim season as required – to be funded from running costs as approved in the June meeting.







| SUBTOTAL | \$103.98                |  |
|----------|-------------------------|--|
| SHIPPING | Shipping to Queensland. |  |
| TOTAL    | \$113.98                |  |

#### Woolworths Start Up Costs

















#### QCC Hospitality \$165.33



#### Big W \$554.40



#### Officeworks \$37.92



| Items in y              | our bag             |                               |             |                               |
|-------------------------|---------------------|-------------------------------|-------------|-------------------------------|
| _                       | 4 Slice Sandwich    | Press                         |             | \$35.00                       |
|                         | — 1 +               |                               |             | Ū                             |
|                         | 1.7L Cordless Kett  | tle                           |             | \$7.50                        |
| T.                      | - 1 +               |