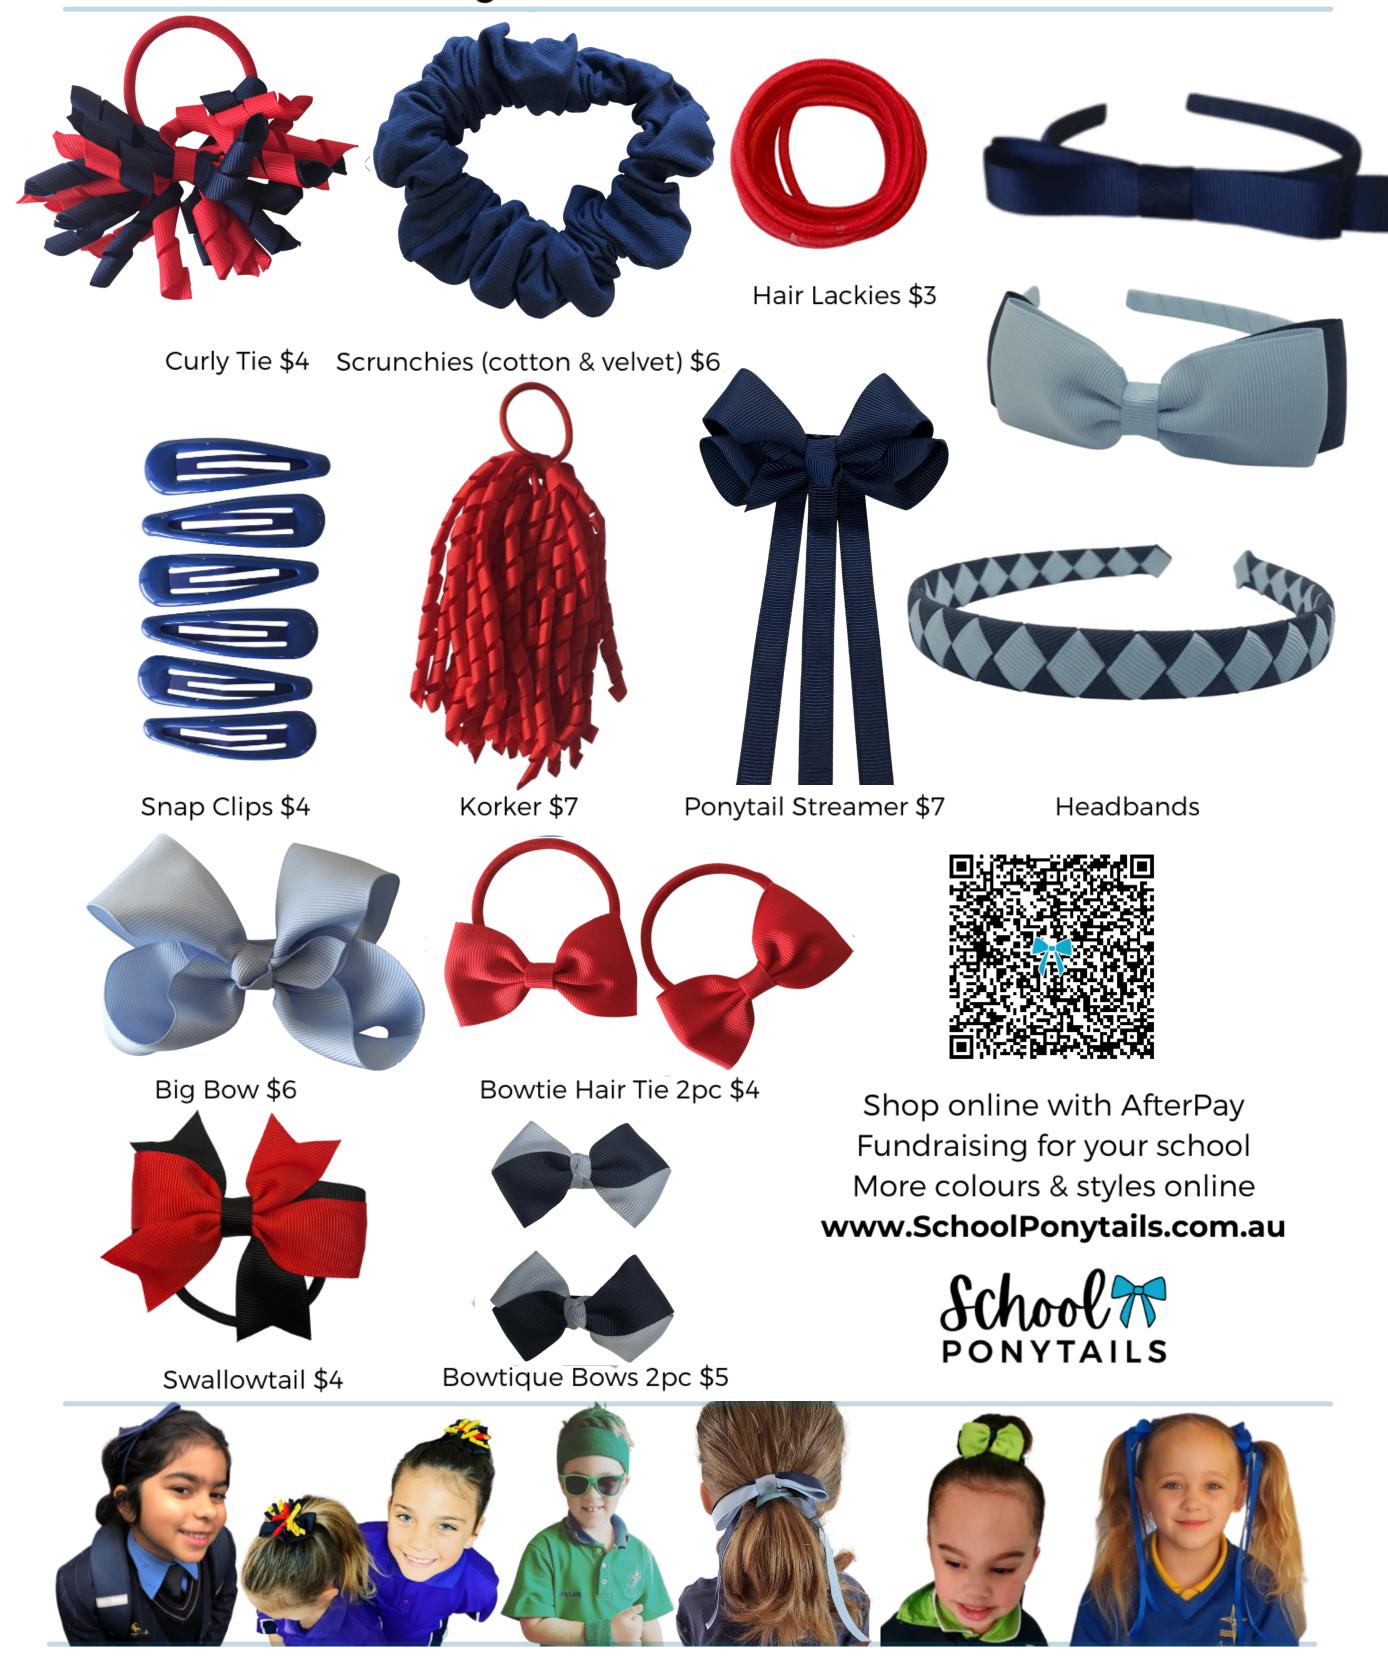

# SCHOOL HAIR ACCESSORIES

# IN OUR UNIFORM COLOURS

CAPALABA STATE COLLEGE

# BACK TO SCHOOL 2022 PRE-ORDERS

(FUNDRAISING)

**ORDERS OPEN:** Anytime during Term 4 and over the school holidays.

ONLINE ORDERS CLOSE: Sun 9th Jan 2022 (online).

CASH ORDERS CLOSE: Wed 8th Dec 2021

**ORDERS DISPATCH:** From 17th January for distribution

## ORDER VIA QR Code or

www.SchoolPonytails.com.au > Shop By School. Choose direct to school for free shipping (Jan 2022) or ship to your home for quicker delivery. Our fundraising code is: CAPALABA SC

## School Uniform Hair Accessories IN OUR COLOURS

# Get your orders in now

Our P&C earns 20% from your purchase Thank you for supporting our community

Copyright 2020 School Ribbons Pty Ltd

| Product Image  | Product Name                                                                                                                                                                                                             | Retail Price | Uniform Colour #1<br>Order Qty | Uniform Colour #2<br>Order Qty | Uniform Colour #3 (2 tone)<br>Order Qty | Uniform Colour #4 (2 tone)<br>Order Qty | Uniform Colour # 5 (2 tone)<br>Order Qty | Sport / House Colour | Order Total (\$) |
|----------------|--------------------------------------------------------------------------------------------------------------------------------------------------------------------------------------------------------------------------|--------------|--------------------------------|--------------------------------|-----------------------------------------|-----------------------------------------|------------------------------------------|----------------------|----------------------|----------------------|----------------------|------------------|
|                | Colours:                                                                                                                                                                                                                 |              | Sky Blue                       | Navy                           | Sky Blue & Navy combination             | Red & Navy combination                  | Red & White<br>Combination               | Red                  | Green                | Yellow               | Royal Blue           | (\$)             |
| MULTIBUY PACKS |                                                                                                                                                                                                                          |              |                                |                                |                                         |                                         |                                          |                      |                      |                      |                      |                  |
| 10             | School Kit (10pc): Barettes (2pc), Bowtie Clips (2pc), Large Elastics (5pc), Headband with Bowtie (1pc)                                                                                                                  | \$14.00      |                                |                                |                                         |                                         |                                          |                      |                      |                      |                      |                  |
| 0              | Senior School + Sports Kit (18pc): Scrunchie, Sports Headband, Snap Clips (6pc), Basic Elastic Hair Ties - Large (10pc)                                                                                                  | \$17.00      |                                |                                |                                         |                                         |                                          |                      |                      |                      |                      |                  |
| *08            | Kindy Basics Kit (20pc): Curly Tie, Mix & Match Headband, Bowtie Hair Ties (2pc), Snap Clips (6pc), Ponytail Holders (10pc)                                                                                              | \$20.00      |                                |                                |                                         |                                         |                                          |                      |                      |                      |                      |                  |
| 0              | Big School Kit (19pc): Scrunchie, Korker, Snap Clips, Ponytail Streamer, Ponytail Holders (10pc)                                                                                                                         | \$27.00      |                                |                                |                                         |                                         |                                          |                      |                      |                      |                      |                  |
| をはずる           | School Starter Kit (24pc): Snap Clips (6pc), Large Elastics (10pc), Bowtie Hair Tie (2pc), Swallowtail Hair Tie (1pc), Curly Hair Tie (1pc), Bowtie Hair Clip (2pc), Layered Bow Clip (1pc), Mix & Match Headband (1pc). | \$30.00      |                                |                                |                                         |                                         |                                          |                      |                      |                      |                      |                  |
| TIII 6         | Pigtails Pack (20pc): 2x Swallowtail, 2x Curly Tie, Bowtie Hair Ties (2pc), 2x Double Layered Bow, 2x Ponytail Bow.                                                                                                      | \$40.00      |                                |                                |                                         |                                         |                                          |                      |                      |                      |                      |                  |
|                | HAIR CLIPS                                                                                                                                                                                                               |              |                                |                                |                                         |                                         |                                          |                      |                      |                      |                      |                  |
| -              | Basic Barettes (2pc)                                                                                                                                                                                                     | \$3.50       |                                |                                |                                         |                                         |                                          |                      |                      |                      |                      |                  |
| =              | School Snap Clips (6pc)                                                                                                                                                                                                  | \$4.00       |                                |                                |                                         |                                         |                                          |                      |                      |                      |                      |                  |
|                | Bowtie Clip (2pc)                                                                                                                                                                                                        | \$4.00       |                                |                                |                                         |                                         |                                          |                      |                      |                      |                      |                  |
| ***            | Bowtique Bow Clips (2pc)                                                                                                                                                                                                 | \$5.00       |                                |                                |                                         |                                         |                                          |                      |                      |                      |                      |                  |
| *              | Big Bow                                                                                                                                                                                                                  | \$6.00       |                                |                                |                                         |                                         |                                          |                      |                      |                      |                      |                  |
| T              | Ponytail Streamer                                                                                                                                                                                                        | \$7.00       |                                |                                |                                         |                                         |                                          |                      |                      |                      |                      |                  |
|                | Layered Bow                                                                                                                                                                                                              | \$4.00       |                                |                                |                                         |                                         |                                          |                      |                      |                      |                      |                  |
| <b>Att</b>     | Curly Clip                                                                                                                                                                                                               | \$4.00       |                                |                                |                                         |                                         |                                          |                      |                      |                      |                      |                  |
|                | Bun Wrap                                                                                                                                                                                                                 | \$9.00       |                                |                                |                                         |                                         |                                          |                      |                      |                      |                      |                  |
| *              | Pinwheel                                                                                                                                                                                                                 | \$4.00       |                                |                                |                                         |                                         |                                          |                      |                      |                      |                      |                  |
| *              | Sunburst Clip                                                                                                                                                                                                            | \$5.00       |                                |                                |                                         |                                         |                                          |                      |                      |                      |                      |                  |

| Product Image                         | Product Name F                    | Retail Price | Uniform Colour #1<br>Order Qty | Uniform Colour #2<br>Order Qty | Uniform Colour #3 (2 tone)<br>Order Qty | Uniform Colour #4 (2 tone)<br>Order Qty | Uniform Colour # 5 (2 tone)<br>Order Qty | Sport / House Colour | Order Total (\$) |
|---------------------------------------|-----------------------------------|--------------|--------------------------------|--------------------------------|-----------------------------------------|-----------------------------------------|------------------------------------------|----------------------|----------------------|----------------------|----------------------|------------------|
|                                       | Colours:                          |              | Sky Blue                       | Navy                           | Sky Blue & Navy combination             | Red & Navy combination                  | Red & White<br>Combination               | Red                  | Green                | Yellow               | Royal Blue           | (\$)             |
|                                       | HEADBANDS                         |              |                                |                                |                                         | 1                                       |                                          |                      |                      |                      |                      |                  |
| J                                     | Міх & Match Headband              | \$6.00       |                                |                                |                                         |                                         |                                          |                      |                      |                      |                      |                  |
|                                       | Headband with Bowtie              | \$5.00       |                                |                                |                                         |                                         |                                          |                      | <u> </u>             |                      |                      | [                |
| <b>€</b>                              | Headband with Tuxedo Bow          | \$5.00       |                                | <u> </u>                       |                                         |                                         |                                          |                      |                      |                      |                      |                  |
| 1                                     |                                   | \$4.00       |                                |                                |                                         |                                         |                                          |                      |                      |                      |                      |                  |
|                                       | HAIR TIES                         |              |                                |                                |                                         |                                         |                                          |                      |                      |                      |                      |                  |
|                                       | Bowtie Hair Tie                   | \$4.00       |                                |                                |                                         |                                         |                                          |                      |                      |                      |                      |                  |
| = :                                   | Simple Bow                        | \$4.00       |                                |                                |                                         |                                         |                                          |                      |                      |                      |                      |                  |
| *                                     | Curly Tie                         | \$4.00       |                                |                                |                                         |                                         |                                          |                      |                      |                      |                      |                  |
|                                       | Swallowtail Tie                   | \$4.00       |                                |                                |                                         |                                         |                                          |                      |                      |                      |                      |                  |
|                                       | Double Layer Tie                  | \$4.00       |                                |                                |                                         |                                         |                                          |                      |                      |                      |                      |                  |
|                                       | Ponytail Bow                      | \$6.00       |                                |                                |                                         |                                         |                                          |                      |                      |                      |                      | <u> </u>         |
| <u> </u>                              | Korker                            | \$7.00       |                                |                                |                                         |                                         |                                          |                      |                      |                      |                      | <u> </u>         |
| 0                                     | Scrunchies                        | \$6.00       |                                |                                |                                         |                                         |                                          |                      |                      |                      |                      |                  |
| 0                                     | Hair Elastics - Large (10pc)      | \$3.00       |                                |                                |                                         |                                         |                                          |                      |                      |                      |                      |                  |
|                                       | Hair Elastics - Thin (10pc)       | \$3.00       |                                |                                |                                         |                                         |                                          |                      |                      |                      |                      |                  |
| •                                     | Soft Knit Ponytail Holders (10pc) | \$4.00       |                                |                                |                                         |                                         |                                          |                      |                      |                      |                      |                  |
| Order Total \$                        |                                   |              |                                |                                |                                         |                                         |                                          |                      |                      |                      |                      |                  |
| Grey box indicates colour unavailable |                                   |              |                                |                                |                                         |                                         |                                          |                      |                      |                      |                      |                  |
| Grey DOX INDICATES COLOR URBARRIAGE   |                                   |              |                                |                                |                                         |                                         |                                          |                      |                      |                      |                      |                  |